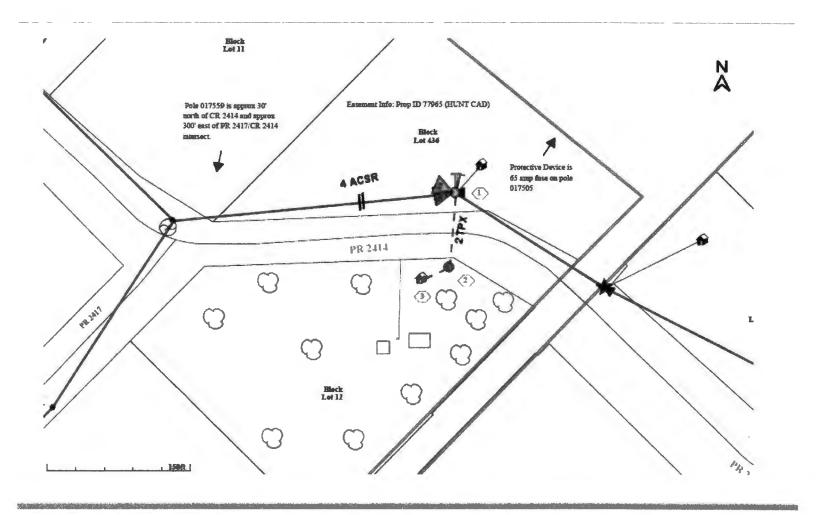

FILED FOR RECORD

JAM 23 7074

BECKY LANDRUM

2000 I-30 E Greenville, TX 75402

Friday, January 5, 2024 County: Hunt County Farmers Electric Cooperative Member: Richard Quick Service Order Number: 2023116007 Greetings: Farmers Electric Cooperative, Inc. is requesting permission to construct electrical power distribution facilities which will cross County Road 2414. Site location map/construction sketches are attached. The construction sketch details the proposed work. The proposed electrical service will be constructed: ☑ Overhead - All road crossings will have a minimum vertical clearance of 22 feet. ☐ Underground - All underground bore crossings are PVC encased 4' of coverage from the lowest point of the Right of Way. If you have any questions, please contact me at any time. Sincerely, Psalm Harper pharper@farmerselectric.coop **Engineering Coordinator** Enclosures County Approval Section: Approved: Denied: Authorized Signature: Date: